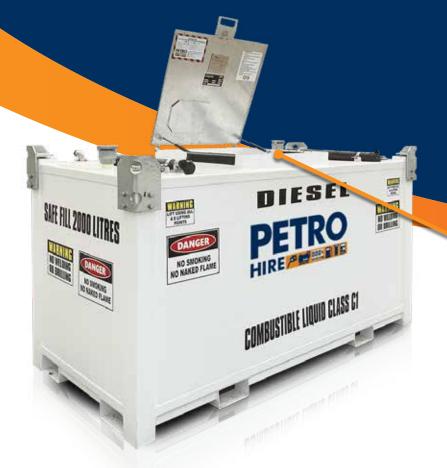

# **BAFFLED PC CUBE SERIES**

For the storage and dispensing of Diesel, Kerosene, Lubricants, Petrol and Waste Oil.

The PC Cube is a market leading self bunded tank, with versatile under-hatch connections and an intelligent design certified for lifting when full (Up to PC6.6).

## **FEATURES:**

- Unique tank in tank design approved to UL142 / ULCS601 / AS1940, AS1692, AS1170, AS4100, AS1554.1 / BS799 / PPG2.
- Certified Crane Lifting Points (Up to and including PC6.6)
- Removable manway for ease of maintenance.
- The outer tank will hold 110% of the inner tank's capacity.
- UN31A/Y approved for the transport of Dangerous Goods by Road, Rail and Sea, Packaging Groups II & III. (PC0.66 - PC2.25)
- Lockable hatch lid with access for hoses, under hatch sockets and suction spears can operate with the hatch
- Additional 50mm (2") hose entry and exit sockets on top of tank.
- Secure under-hatch generator hose suction and return points, to accommodate up to 3 generators.
- 4 x way forklift pockets.
- Incremental dipstick.
- Stackable 3-high empty and 2-high when full.
- Supplied with all required statutory decals.
- Movable when full

# PRODUCT RANGE:

Please see the range of PETRO PC Cube Self Bunded Tanks below:

| Code    | Gross Volume (L) | Safe Fill Level (L) | External Dimensions (L x W x H) (mm) | Tare Weight (kg) |
|---------|------------------|---------------------|--------------------------------------|------------------|
| PC 0.66 | 660              | 600                 | 1374 × 1086 × 810                    | 451              |
| PC 1.1  | 1100             | 1000                | 1374 x 1086 x 1270                   | 594              |
| PC 2.25 | 2250             | 2000                | 2294 x 1086 x 1270                   | 885              |
| PC 3.3  | 3300             | 3000                | 2294 x 1546 x 1270                   | 1096             |
| PC 4.5  | 4500             | 4000                | 2294 x 2084 x 1270                   | 1328             |
| PC 6.6  | 6600             | 6000                | 2966 x 2294 x 1270                   | 1809             |
| PC 8.8  | 8800             | 8000                | 3916 x 2294 x 1270                   | 2170             |
| PC 11   | 11000            | 10000               | 4876 x 2294 x 1270                   | 2689             |