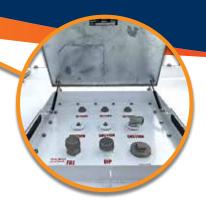

## **FEATURES:**

- Unique tank in tank design approved to UL142 / ULCS601 / AS1940, AS1692, AS1170, AS4100, AS1554.1 / BS799 / PPG2.
- Certified Crane Lifting Points (Up to and including PC6.6)
- Removable manway for ease of maintenance.
- The outer tank will hold 110% of the inner tank's capacity.
- UN31A/Y approved for the transport of Dangerous Goods by Road, Rail and Sea, Packaging Groups II & III. (PC0.66 - PC2.25)
- Lockable hatch lid with access for hoses, under hatch sockets and suction spears can operate with the hatch
- Additional 50mm (2") hose entry and exit sockets on top of tank.
- Secure under-hatch generator hose suction and return points, to accommodate up to 3 generators.
- 4 x way forklift pockets.
- Incremental dipstick.
- Stackable 3-high empty and 2-high when full.
- Supplied with all required statutory decals.
- Movable when full

## **COMES WITH:**

- 1 x 25mm (1") Suction Spear
- 2 x 13mm (1/2") Suction Spear
- 3 x 40mm (1 1/2") Return Point
- 1 x Spare 80mm (3") Socket
- 4 x Spare 50mm (2") Socket Top of Tank
- 50mm (2") Fill Point Splash Fill Only
- Incremented Dip Stick (Select Models)