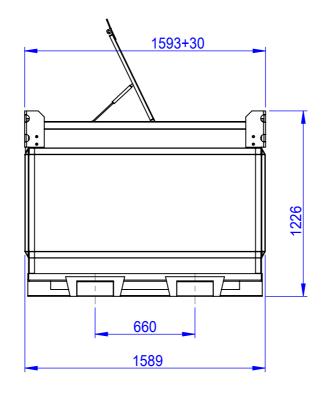

| Size     | Total Fill<br>Level(L) | Safe Fill<br>Level(L)95% | Length<br>(mm) | Width (mm) | Height<br>(mm) |
|----------|------------------------|--------------------------|----------------|------------|----------------|
| CUBE2200 | 2200L                  | 2000L                    | 1631           | 2188       | 1226           |