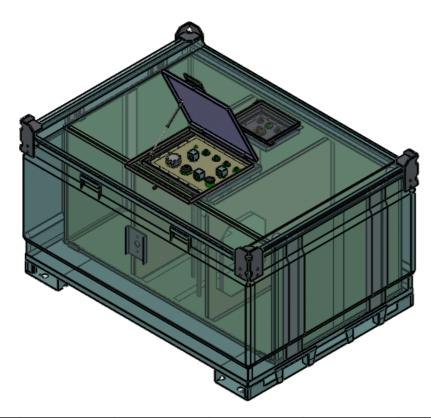

| Size     | Total Fill<br>Level(L) | Safe Fill<br>Level(L)95% | Length<br>(mm) | Width (mm) | Height<br>(mm) |
|----------|------------------------|--------------------------|----------------|------------|----------------|
| CUBE2200 | 2200L                  | 2000L                    | 1631           | 2188       | 1226           |

| 07   |       |           |        |          |           |
|------|-------|-----------|--------|----------|-----------|
| 06   |       |           |        |          |           |
| 05   |       |           |        |          |           |
| 04   |       |           |        |          |           |
| 03   |       |           |        |          |           |
| 02   |       |           |        |          |           |
| 01   |       |           |