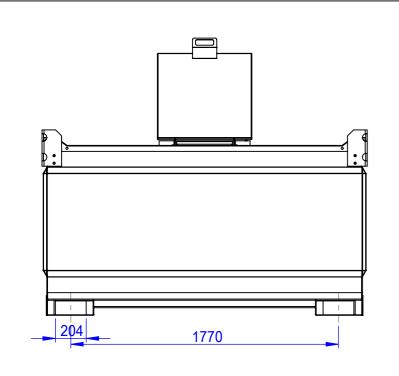

| Size     | Total Fill<br>Level(L) | Safe Fill<br>Level(L)95% | Length<br>(mm) | Width (mm) | Height<br>(mm) |
|----------|------------------------|--------------------------|----------------|------------|----------------|
| CUBE2200 | 2200L                  | 2000L                    | 1631           | 2188       | 1226           |