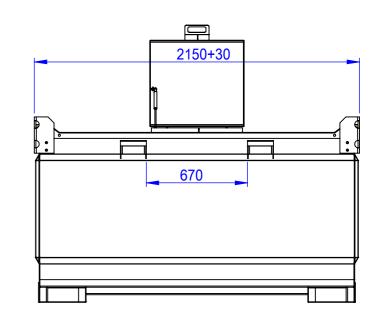

| Size     | Total Fill<br>Level(L) | Safe Fill<br>Level(L)95% | Length<br>(mm) | Width (mm) | Height<br>(mm) |
|----------|------------------------|--------------------------|----------------|------------|----------------|
| CUBE2200 | 2200L                  | 2000L                    | 1631           | 2188       | 1226           |