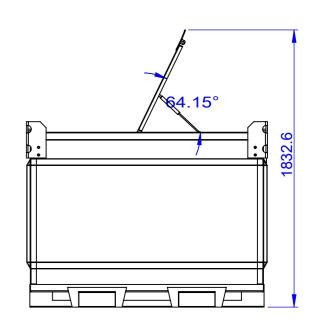

| Size     | Total Fill<br>Level(L) | Safe Fill<br>Level(L)95% | Length<br>(mm) | Width (mm) | Height<br>(mm) |
|----------|------------------------|--------------------------|----------------|------------|----------------|
| CUBE2200 | 2200L                  | 2000L                    | 1631           | 2188       | 1226           |