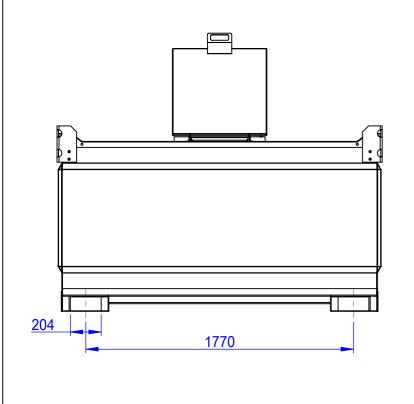

| Size     | Total Fill<br>Level(L) | Safe Fill<br>Level(L)95% | Length<br>(mm) | Width (mm) | Height<br>(mm) |
|----------|------------------------|--------------------------|----------------|------------|----------------|
| CUBE3300 | 3300L                  | 3000L                    | 2222           | 2188       | 1226           |