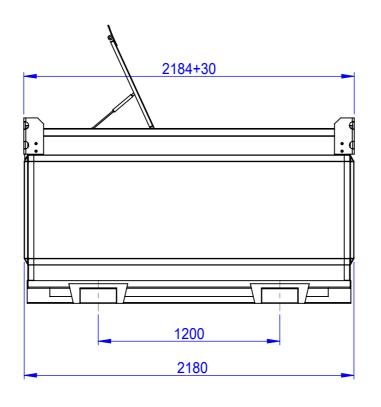

| Size     | Total Fill<br>Level(L) | Safe Fill<br>Level(L)95% | Length<br>(mm) | Width (mm) | Height<br>(mm) |
|----------|------------------------|--------------------------|----------------|------------|----------------|
| CUBE3300 | 3300L                  | 3000L                    | 2222           | 2188       | 1226           |