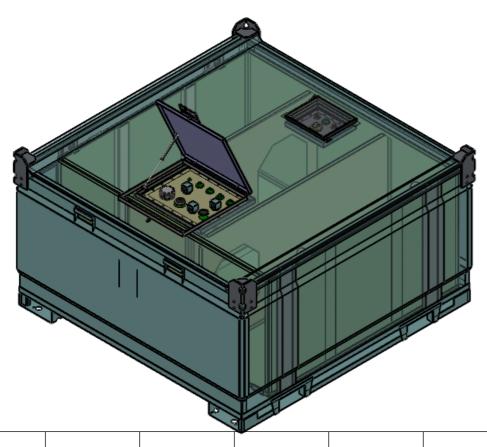

- Note:
  > Designed and approved to
  AS1940 / AS1692 / AS1657
  > All welding to AS1554.1

| <b>PFTRO</b>      | DRAWN:    |
|-------------------|-----------|
| INDUSTRIAL        | CHECKED:  |
| 000L 📄 🗍          | CLIENT:   |
| Material:         | APPROVED: |
| Weight: 1173.48KG |           |