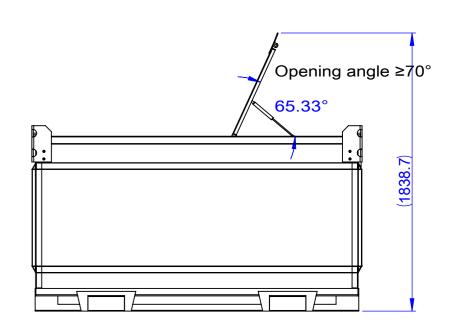

| Size     | Total Fill<br>Level(L) | Safe Fill<br>Level(L)95% | Length<br>(mm) | Width (mm) | Height<br>(mm) |
|----------|------------------------|--------------------------|----------------|------------|----------------|
| CUBE3300 | 3300L                  | 3000L                    | 2222           | 2188       | 1226           |