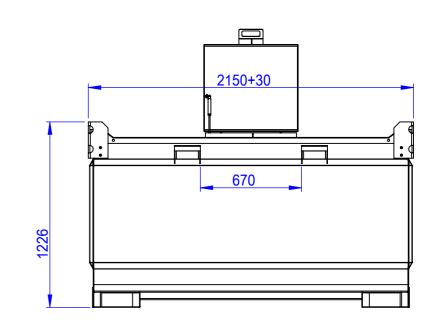

| Size     | Total Fill<br>Level(L) | Safe Fill<br>Level(L)95% | Length<br>(mm) | Width (mm) | Height<br>(mm) |
|----------|------------------------|--------------------------|----------------|------------|----------------|
| CUBE3300 | 3300L                  | 3000L                    | 2222           | 2188       | 1226           |