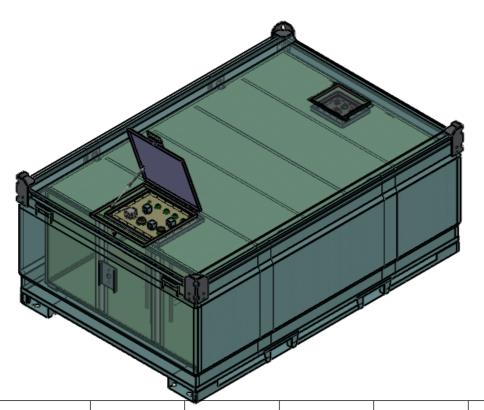

| Size     | Total Fill<br>Level(L) | Safe Fill<br>Level(L)95% | Length<br>(mm) | Width (mm) | Height (mm) |
|----------|------------------------|--------------------------|----------------|------------|-------------|
| CUBE4500 | 4500L                  | 4100L                    | 3044           | 2068       | 1226        |

| 07   |       |           |        |          |           |
|------|-------|-----------|--------|----------|-----------|
| 06   |       |           |        |          |           |
| 05   |       |           |        |          |           |
| 04   |       |           |        |          |           |
| 03   |       |           |        |          |           |
| 02   |       |           |        |          |           |
| 01   |       |           |        |