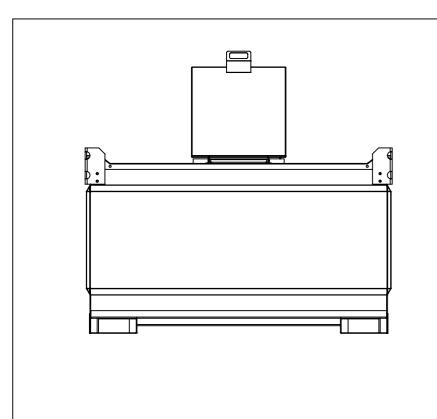

| Size     | Total Fill<br>Level(L) | Safe Fill<br>Level(L)95% | Length<br>(mm) | Width (mm) | Height (mm) |
|----------|------------------------|--------------------------|----------------|------------|-------------|
| CUBE4500 | 4500L                  | 4100L                    | 3044           | 2068       | 1226        |