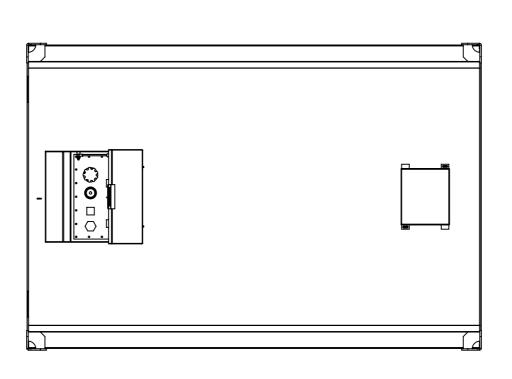

- Note:
  > Designed and approved to
  AS1940 / AS1692 / AS1657
  > All welding to AS1554.1

| <b>PFTRO</b>      | DRAWN:    |
|-------------------|-----------|
| INDUSTRIAL        | CHECKED:  |
| P COOL D          | CLIENT:   |
| Material:         | APPROVED: |
| Weight: 1762.71KG |           |