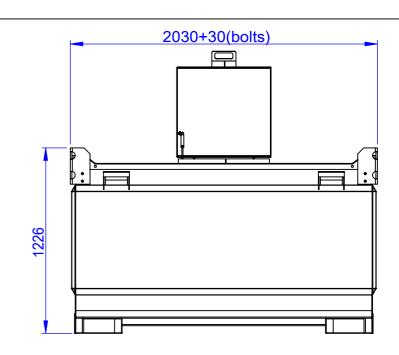

| Size     | Total Fill<br>Level(L) | Safe Fill<br>Level(L)95% | Length<br>(mm) | Width (mm) | Height (mm) |
|----------|------------------------|--------------------------|----------------|------------|-------------|
| CUBE4500 | 4500L                  | 4100L                    | 3044           | 2068       | 1226        |