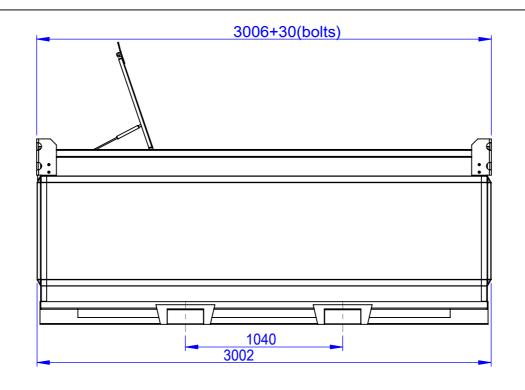

| Size     | Total Fill<br>Level(L) | Safe Fill<br>Level(L)95% | Length<br>(mm) | Width (mm) | Height (mm) |
|----------|------------------------|--------------------------|----------------|------------|-------------|
| CUBE4500 | 4500L                  | 4100L                    | 3044           | 2068       | 1226        |