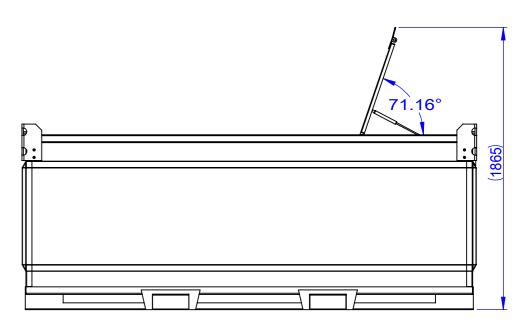

| Size     | Total Fill<br>Level(L) | Safe Fill<br>Level(L)95% | Length<br>(mm) | Width (mm) | Height (mm) |
|----------|------------------------|--------------------------|----------------|------------|-------------|
| CUBE4500 | 4500L                  | 4100L                    | 3044           | 2068       | 1226        |